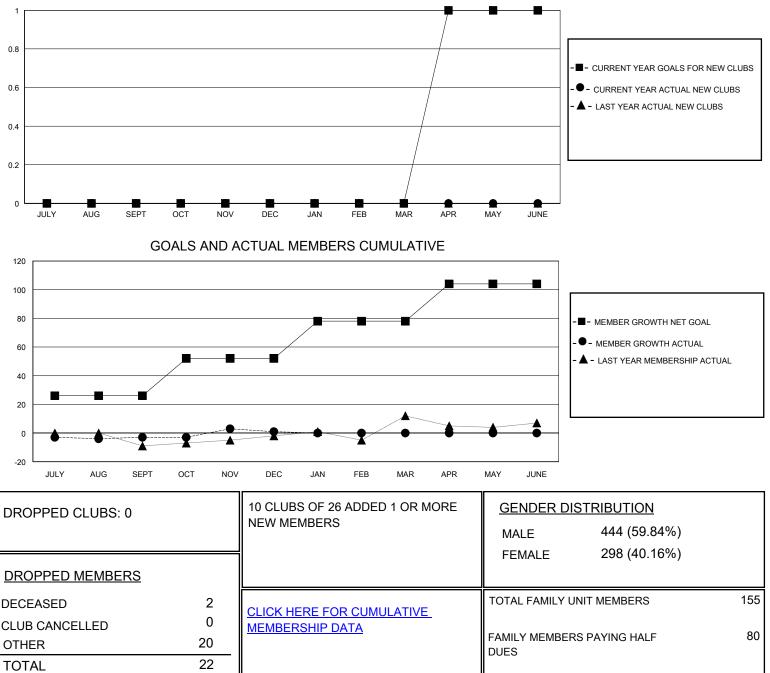

## MONTHLY MEMBERSHIP PROGRESS REPORT

District 49 B

Results as of: 12/31/2023

| GMT:                  |               | LOCATION ALASKA |               |                       |                        |                         |                                                    |
|-----------------------|---------------|-----------------|---------------|-----------------------|------------------------|-------------------------|----------------------------------------------------|
| Clubs                 |               |                 |               | Members               |                        |                         |                                                    |
| RESULTS FOR 2023-2024 |               |                 |               | RESULTS FOR 2023-2024 |                        |                         |                                                    |
| QUARTER               | NEW CLUB GOAL | NEW CLUBS       | DROPPED CLUBS | QUARTER               | BER GROWTH NET<br>GOAL | MEMBER GROWTH<br>ACTUAL | DROPPED<br>MEMBERS ACTUAL<br>(including transfers) |
| JULY/AUG/SEPT         | 0             | 0               | 0             | JULY/AUG/SEPT         | 26                     | 7                       | 10                                                 |
| OCT/NOV/DEC           | 0             | 0               | 0             | OCT/NOV/DEC           | 26                     | 16                      | 12                                                 |
| JAN/FEB/MAR           | 0             | 0               | 0             | JAN/FEB/MAR           | 26                     | 0                       | 0                                                  |
| APR/MAY/JUNE          | 1             | 0               | 0             | APR/MAY/JUNE          | 26                     | 0                       | 0                                                  |
|                       | GOALS         | AND ACTUA       | L NEW CLUBS C |                       |                        |                         |                                                    |